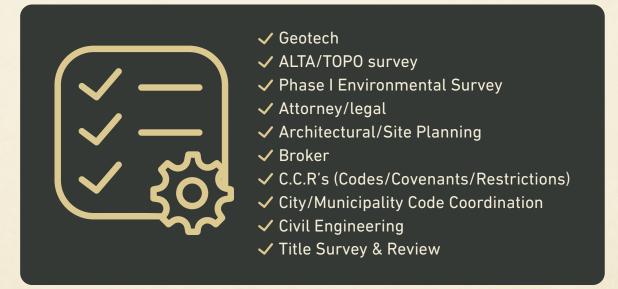

Sourcing and procuring Real Estate requires managing 7-10 different relationships: